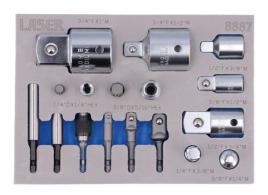

## **Adaptor Set 17pc**

A comprehensive set of socket convertors and bit adaptors designed to increase the compatibility of sockets and bits with ratchets, torque wrenches and power tools. It contains a range of chrome vanadium step-up and step-down drive convertors, 1/4" and 5/16" shank bit holders, and quick chuck socket adaptors ideal for cordless drills and bit drivers.

## **Additional Information**

- 7 x socket convertors: 1/4"D (F) to 3/8"D (M), 3/8"D (F) to 1/4"D (M), 3/8"D (F) to 1/2"D (M), 1/2"D (F) to 3/8"D (M), 1/2"D (F) to 3/4"D (M), 3/4"D (F) to 1/2"D (M), 3/4"D (F) to 1"D (M), all manufactured from satin finish chrome vanadium.
- 4 x bit adaptors: 1/4"D (F) to 1/4" hex (F) bit holder, 1/4" hex (M) to 1/4"D (M) socket adaptor, 3/8"D (F) to 5/16" hex (F) bit holder, 5/16" hex (M) to 3/8"D (M) socket adaptor.
- 3 x quick chuck socket drivers: 1/4" x 1/4"D, 1/4" x 3/8"D, 1/4" x 1/2"D.
- 3 x bit holders: 1/4" x 50mm long, 1/4" x 50mm (with quick release feature in stainless steel), 1/4" x 75mm long.
- Presented in a EVA foam tray (36 x 140 x 197mm), convenient for user storage and limiting packaging waste.