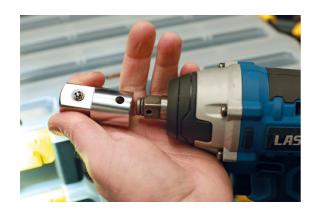

## **Adaptor Set 17pc**

A comprehensive set of socket convertors and bit adaptors designed to increase the compatibility of sockets and bits with ratchets, torque wrenches and power tools. It contains a range of chrome vanadium step-up and step-down drive convertors, 1/4" and 5/16" shank bit holders, and quick chuck socket adaptors ideal for cordless drills and bit drivers.

## **Additional Information**

- 7 x socket convertors: 1/4"D (F) to 3/8"D (M), 3/8"D (F) to 1/4"D (M), 3/8"D (F) to 1/2"D (M), 1/2"D (F) to 3/8"D (M), 1/2"D (F) to 3/4"D (M), 3/4"D (F) to 1/2"D (M), 3/4"D (F) to 1"D (M), all manufactured from satin finish chrome vanadium.
- 4 x bit adaptors: 1/4"D (F) to 1/4" hex (F) bit holder, 1/4" hex (M) to 1/4"D (M) socket adaptor, 3/8"D (F) to 5/16" hex (F) bit holder, 5/16" hex (M) to 3/8"D (M) socket adaptor.
- 3 x quick chuck socket drivers: 1/4" x 1/4"D, 1/4" x 3/8"D, 1/4" x 1/2"D.
- 3 x bit holders: 1/4" x 50mm long, 1/4" x 50mm (with quick release feature in stainless steel), 1/4" x 75mm long.
- Presented in a EVA foam tray (36 x 140 x 197mm), convenient for user storage and limiting packaging waste.