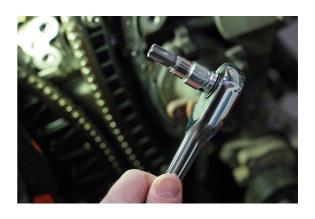

## **Adaptor Set 17pc**

A comprehensive set of socket convertors and bit adaptors designed to increase the compatibility of sockets and bits with ratchets, torque wrenches and power tools. It contains a range of chrome vanadium step-up and step-down drive convertors, 1/4" and 5/16" shank bit holders, and quick chuck socket adaptors ideal for cordless drills and bit drivers.

## **Additional Information**

- 7 x socket convertors: 1/4"D (F) to 3/8"D (M), 3/8"D (F) to 1/4"D (M), 3/8"D (F) to 1/2"D (M), 1/2"D (F) to 3/8"D (M), 1/2"D (F) to 3/4"D (M), 3/4"D (F) to 1/2"D (M), 3/4"D (F) to 1"D (M), all manufactured from satin finish chrome vanadium.
- 4 x bit adaptors: 1/4"D (F) to 1/4" hex (F) bit holder, 1/4" hex (M) to 1/4"D (M) socket adaptor, 3/8"D (F) to 5/16" hex (F) bit holder, 5/16" hex (M) to 3/8"D (M) socket adaptor.
- 3 x quick chuck socket drivers: 1/4" x 1/4"D, 1/4" x 3/8"D, 1/4" x 1/2"D.
- 3 x bit holders: 1/4" x 50mm long, 1/4" x 50mm (with quick release feature in stainless steel), 1/4" x 75mm long.
- Presented in a EVA foam tray (36 x 140 x 197mm), convenient for user storage and limiting packaging waste.