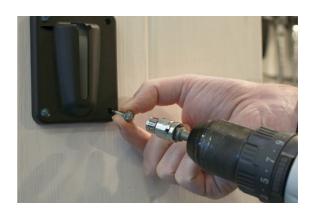

## **Adaptor Set 17pc**

A comprehensive set of socket convertors and bit adaptors designed to increase the compatibility of sockets and bits with ratchets, torque wrenches and power tools. It contains a range of chrome vanadium step-up and step-down drive convertors, 1/4" and 5/16" shank bit holders, and quick chuck socket adaptors ideal for cordless drills and bit drivers.

## **Additional Information**

- 7 x socket convertors: 1/4"D (F) to 3/8"D (M), 3/8"D (F) to 1/4"D (M), 3/8"D (F) to 1/2"D (M), 1/2"D (F) to 3/8"D (M), 1/2"D (F) to 3/4"D (M), 3/4"D (F) to 1/2"D (M), 3/4"D (F) to 1"D (M), all manufactured from satin finish chrome vanadium.
- 4 x bit adaptors: 1/4"D (F) to 1/4" hex (F) bit holder, 1/4" hex (M) to 1/4"D (M) socket adaptor, 3/8"D (F) to 5/16" hex (F) bit holder, 5/16" hex (M) to 3/8"D (M) socket adaptor.
- 3 x quick chuck socket drivers: 1/4" x 1/4"D, 1/4" x 3/8"D, 1/4" x 1/2"D.
- 3 x bit holders: 1/4" x 50mm long, 1/4" x 50mm (with quick release feature in stainless steel), 1/4" x 75mm long.
- Presented in a EVA foam tray (36 x 140 x 197mm), convenient for user storage and limiting packaging waste.