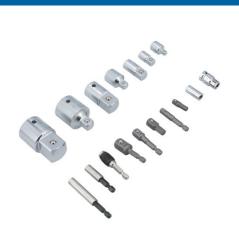

## **Adaptor Set 17pc**

A comprehensive set of socket convertors and bit adaptors designed to increase the compatibility of sockets and bits with ratchets, torque wrenches and power tools. It contains a range of chrome vanadium step-up and step-down drive convertors, 1/4" and 5/16" shank bit holders, and quick chuck socket adaptors ideal for cordless drills and bit drivers.

## **Additional Information**

- 7 x socket convertors: 1/4"D (F) to 3/8"D (M), 3/8"D (F) to 1/4"D (M), 3/8"D (F) to 1/2"D (M), 1/2"D (F) to 3/8"D (M), 1/2"D (F) to 3/4"D (M), 3/4"D (F) to 1/2"D (M), 3/4"D (F) to 1"D (M), all manufactured from satin finish chrome vanadium.
- 4 x bit adaptors: 1/4"D (F) to 1/4" hex (F) bit holder, 1/4" hex (M) to 1/4"D (M) socket adaptor, 3/8"D (F) to 5/16" hex (F) bit holder, 5/16" hex (M) to 3/8"D (M) socket adaptor.
- 3 x quick chuck socket drivers: 1/4" x 1/4"D, 1/4" x 3/8"D, 1/4" x 1/2"D.
- 3 x bit holders: 1/4" x 50mm long, 1/4" x 50mm (with quick release feature in stainless steel), 1/4" x 75mm long.
- Presented in a EVA foam tray (36 x 140 x 197mm), convenient for user storage and limiting packaging waste.