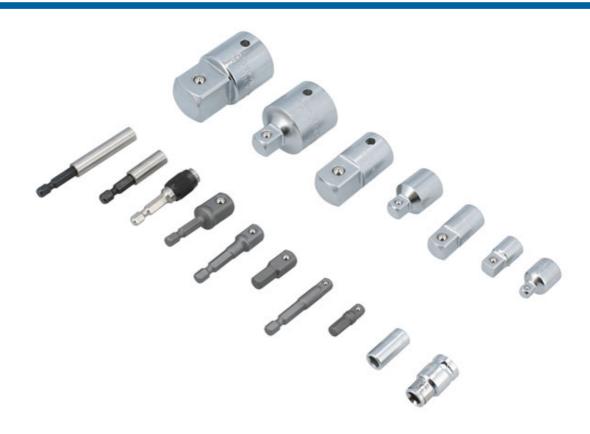

## **Adaptor Set 17pc**

A comprehensive set of socket convertors and bit adaptors designed to increase the compatibility of sockets and bits with ratchets, torque wrenches and power tools. It contains a range of chrome vanadium step-up and step-down drive convertors, 1/4" and 5/16" shank bit holders, and quick chuck socket adaptors ideal for cordless drills and bit drivers.

## **Additional Information**

- 7 x socket convertors: 1/4"D (F) to 3/8"D (M), 3/8"D (F) to 1/4"D (M), 3/8"D (F) to 1/2"D (M), 1/2"D (F) to 3/8"D (M), 1/2"D (F) to 3/4"D (M), 3/4"D (F) to 1/2"D (M), 3/4"D (F) to 1"D (M), all manufactured from satin finish chrome vanadium.
- 4 x bit adaptors: 1/4"D (F) to 1/4" hex (F) bit holder, 1/4" hex (M) to 1/4"D (M) socket adaptor, 3/8"D (F) to 5/16" hex (F) bit holder, 5/16" hex (M) to 3/8"D (M) socket adaptor.
- 3 x quick chuck socket drivers: 1/4" x 1/4"D, 1/4" x 3/8"D, 1/4" x 1/2"D.
- 3 x bit holders: 1/4" x 50mm long, 1/4" x 50mm (with quick release feature in stainless steel), 1/4" x 75mm long.
- Presented in a EVA foam tray (36 x 140 x 197mm), convenient for user storage and limiting packaging waste.